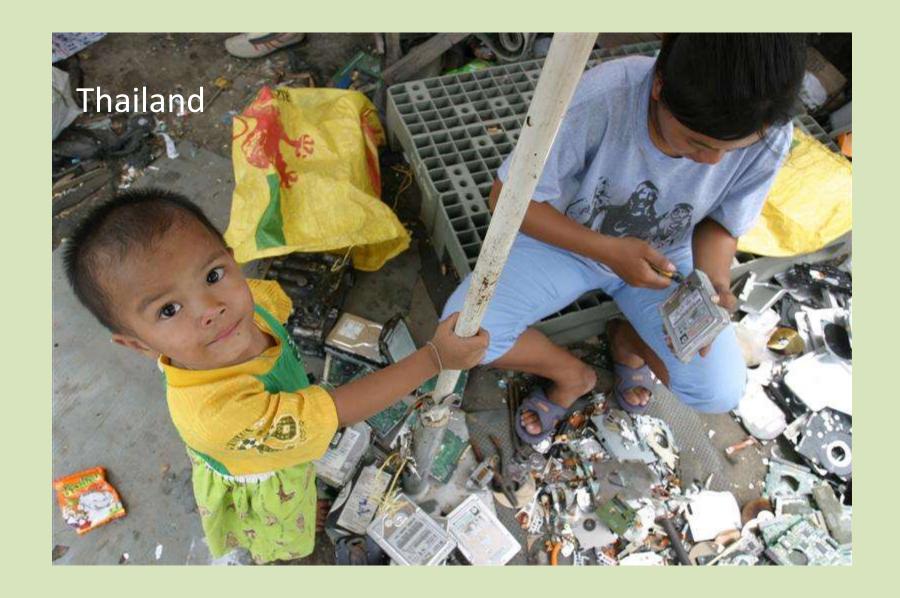

#### E-waste

### Ongoing research

Levels and distribution of polybrominated diphenyl ethers in soil, sediment and dust samples collected from various **electronic waste recycling sites** within Guiyu town, southern China

Labunska, I., Harrad, S., Santillo, D., Johnston, P., Brigden, K. (2013) Environmental Science: Processes & Impacts 15, 503-511