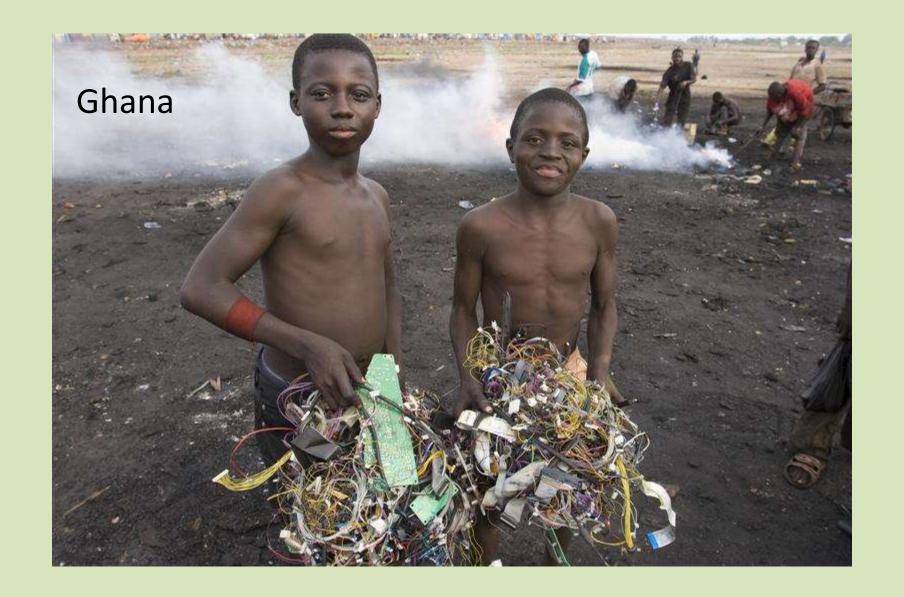

#### E-waste

### Ongoing research

Levels and distribution of polybrominated diphenyl ethers in soil, sediment and dust samples collected from various **electronic waste recycling sites** within Guiyu town, southern China

Labunska, I., Harrad, S., Santillo, D., Johnston, P., Brigden, K. (2013) Environmental Science: Processes & Impacts 15, 503-511