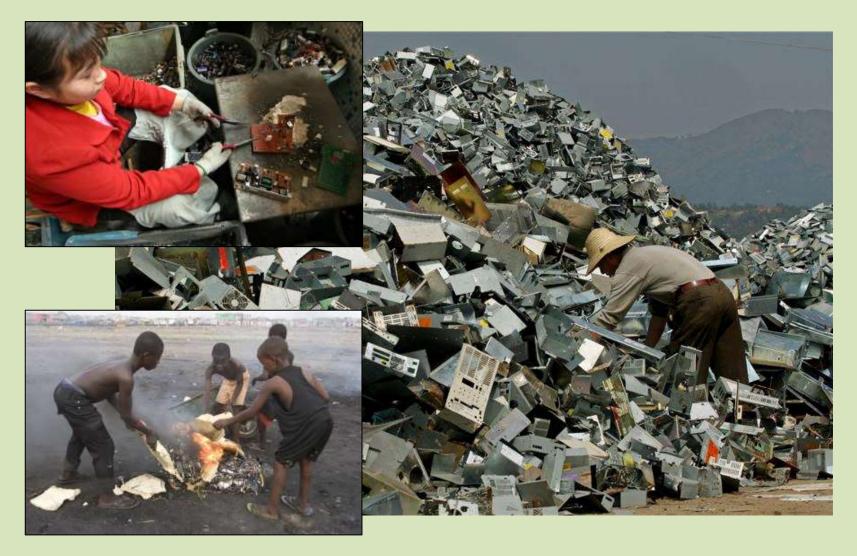

#### E-waste

### Ongoing research

Levels and distribution of polybrominated diphenyl ethers in soil, sediment and dust samples collected from various **electronic waste recycling sites** within Guiyu town, southern China

Labunska, I., Harrad, S., Santillo, D., Johnston, P., Brigden, K. (2013) Environmental Science: Processes & Impacts 15, 503-511