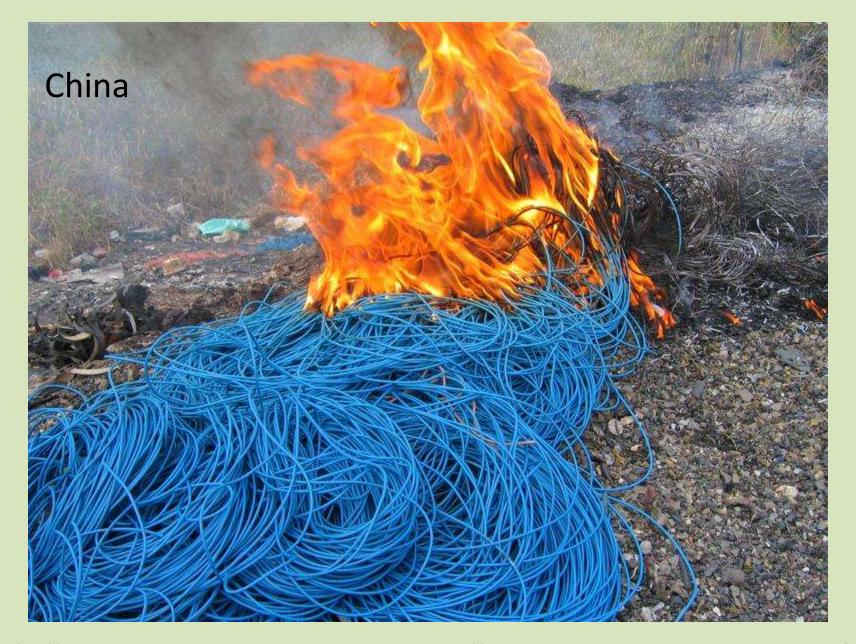

#### E-waste

### Ongoing research

Levels and distribution of polybrominated diphenyl ethers in soil, sediment and dust samples collected from various **electronic waste recycling sites** within Guiyu town, southern China

Labunska, I., Harrad, S., Santillo, D., Johnston, P., Brigden, K. (2013) Environmental Science: Processes & Impacts 15, 503-511