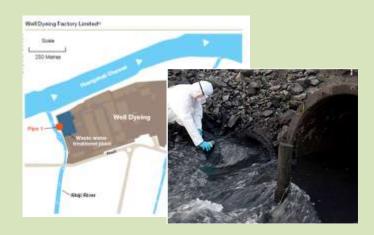

#### Greenpeace exposes hazardous chemicals in high street fashion

ACTOR CONT. CONT.

Beijling, 36 Incrember, 2817 - High strent Exhibits brands are yelling childing contaminate with heart flow Chemical that Bread, clements form hericone-discipling are even causer coming therefore by white relative place that the continuement, according in a report referent talky by tolerand contamination.

takesplace investigations found reconstructed or remount or contrary from to Madeing factions among (1), which are failured installed as a suppose of the instance failured in some distinct that are in some disregating or country or calling (1).

Exemples of Manufacturia, months above report, "Type Trend — The By Fairlain Statuturia", cover tests on on other space and expose the first statute restrict manufacturing statistics carried as a first extension with the presence of the second or first pointed.