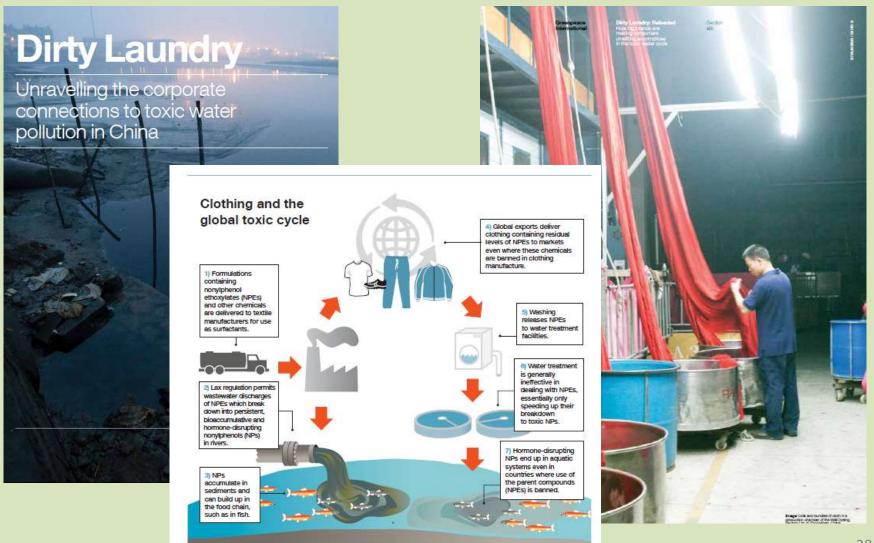

#### Greenpeace exposes hazardous chemicals in high street fashion

ACTOR CONT. CONT.

Beijling, 36 Incrember, 2817 - High strent Exhibits brands are yelling childing contaminate with heart flow Chemical that Bread, clements form hericone-discipling are even causer coming therefore by white relative place that the continuement, according in a report referent talky by tolerand contamination.

takesplace investigations found reconstructed or remount or contrary from to Madeing factions among (1), which are failured installed as a suppose of the instance failured in some distinct that are in some disregating or country or calling (1).

Exemples of Manufacturia, months above report, "Type Trend — The By Fairlain Statuturia", cover tests on on other space and expose the first statute restrict manufacturing statistics carried as a first extension with the presence of the second or first pointed.