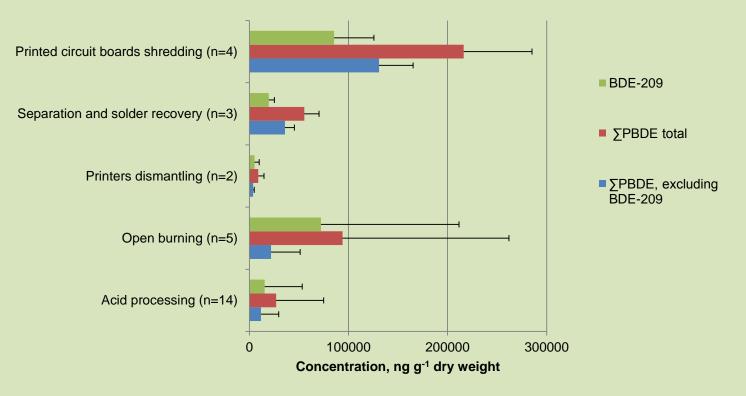

### Ongoing research

Levels and distribution of polybrominated diphenyl ethers in soil, sediment and dust samples collected from various **electronic waste recycling sites** within Guiyu town, southern China

Labunska, I., Harrad, S., Santillo, D., Johnston, P., Brigden, K. (2013) Environmental Science: Processes & Impacts 15, 503-511