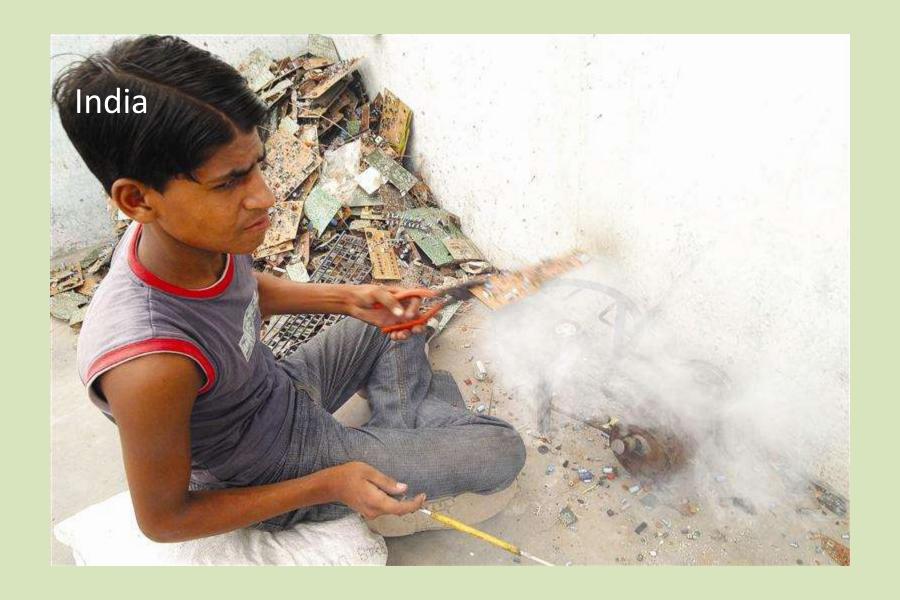

#### E-waste

### Ongoing research

Levels and distribution of polybrominated diphenyl ethers in soil, sediment and dust samples collected from various **electronic waste recycling sites** within Guiyu town, southern China

Labunska, I., Harrad, S., Santillo, D., Johnston, P., Brigden, K. (2013) Environmental Science: Processes & Impacts 15, 503-511