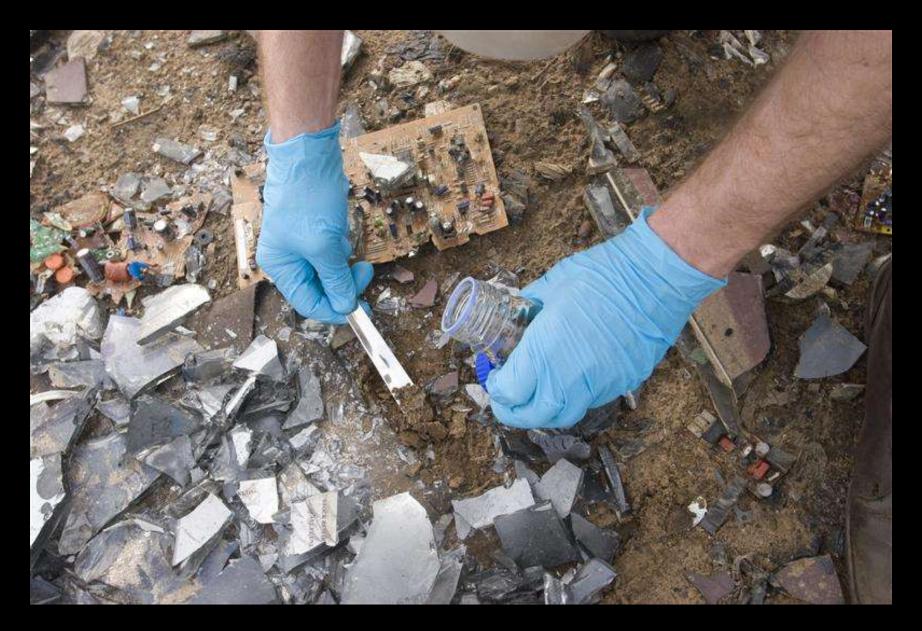

#### E-waste

### Ongoing research

Levels and distribution of polybrominated diphenyl ethers in soil, sediment and dust samples collected from various **electronic waste recycling sites** within Guiyu town, southern China

Labunska, I., Harrad, S., Santillo, D., Johnston, P., Brigden, K. (2013) Environmental Science: Processes & Impacts 15, 503-511