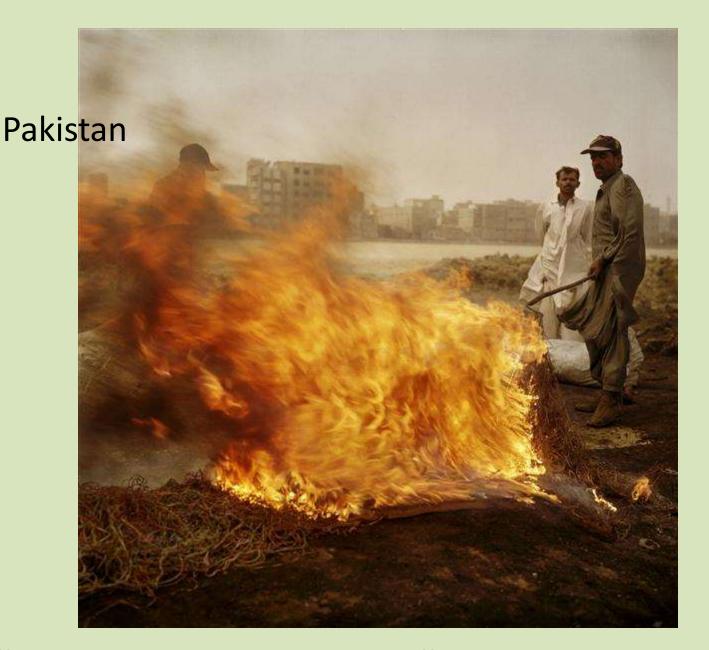

#### E-waste

### Ongoing research

Levels and distribution of polybrominated diphenyl ethers in soil, sediment and dust samples collected from various **electronic waste recycling sites** within Guiyu town, southern China

Labunska, I., Harrad, S., Santillo, D., Johnston, P., Brigden, K. (2013) Environmental Science: Processes & Impacts 15, 503-511