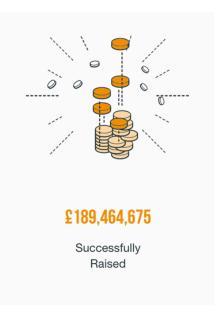

# Inspiring Investment

## Magic numbers

452

Successful Raises

307,788

Registered Investors